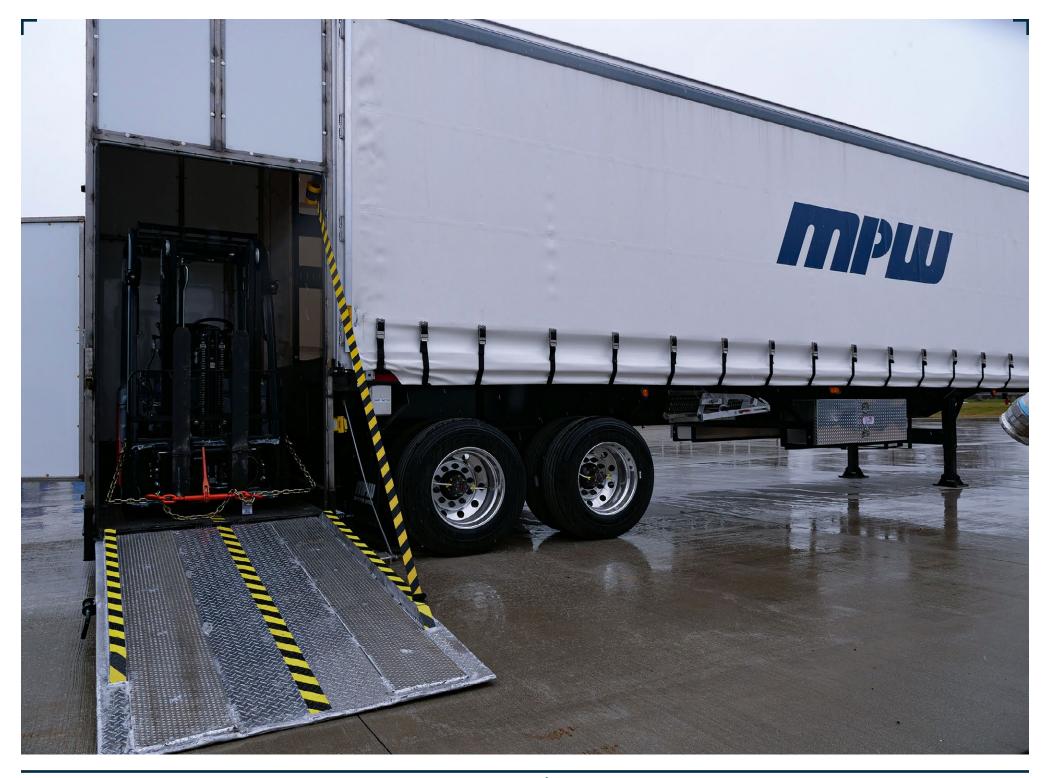

# **TRAILER**

- Holds up to 16 42-cubic-foot vessels
- Sliding sides for easy loading and unloading
- Electric fork truck
- LED lighting