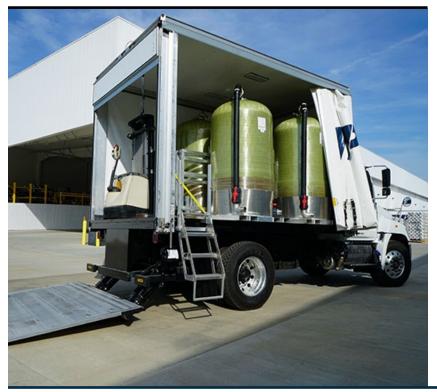

## **STRAIGHT TRUCK**

- Holds up to 4 42-cubic-foot vessels
- Sliding sides for easy loading and unloading
- · Walk-behind lift truck and liftgate
- LED lighting