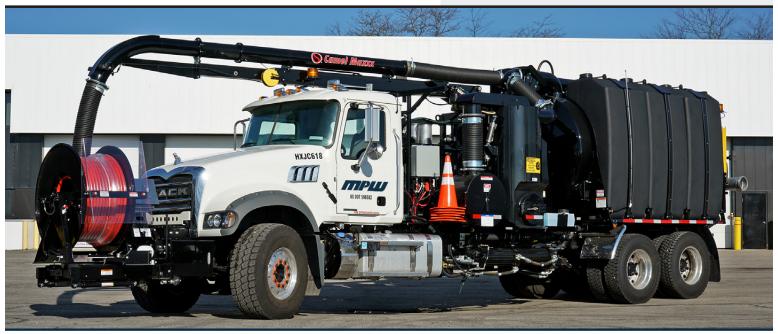

## Pipeline Jetting

Single-source solution for cleaning catch basins, laterals, storm drains and sewer lines.

Thorough and efficient cleaning of up to 2,500 feet of sewer pipe.

Advanced water pump capable of 100 gpm at 3,000 psi and a telescopic boom system capable of a 26-foot reach.

## **FEATURES**

- Eight-inch vacuum system with a heavy-duty, channel-reinforced elbow for maximum durability
- Telescopic boom with 26-foot reach
- Front-mounted digital display screen with diagnostic and troubleshooting capabilities
- Reel capacity of 1,000 feet from 1-inch hose; 600 feet with 1 1/4-inch hose
- Water supply of up to 1,500 gallons
- Tilt-ejection unloading
- Remote-controlled vacuuming and water system