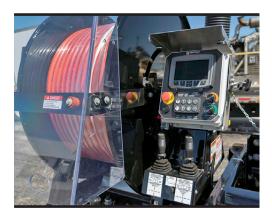

## **FEATURES**

- Eight-inch vacuum system with a heavy-duty, channel-reinforced elbow for maximum durability
- Telescopic boom with 26-foot reach
- Front-mounted digital display screen with diagnostic and troubleshooting capabilities
- Reel capacity of 1,000 feet from 1-inch hose; 600 feet with 1 1/4-inch hose
- Water supply of up to 1,500 gallons
- Tilt-ejection unloading
- Remote-controlled vacuuming and water system

## **BENEFITS**

- Manual rotation up to 270 degrees, facilitating manhole entry and reducing traffic-flow interruption
- Operates remotely, removing technician from hazard area
- Safer unloading with tilt-ejection feature
- Built-in troubleshooting and diagnostic scanning
- Increases efficiency and reduces downtime