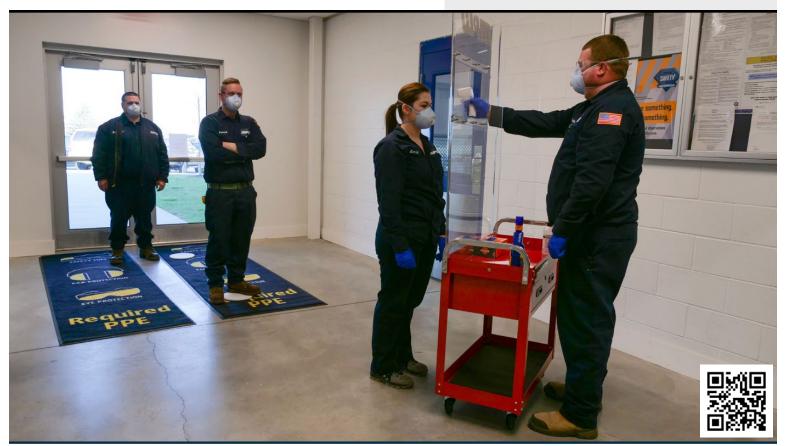

MPW's Emergency Labor Support Services allow customers to easily navigate the "new normal."

## **SUPPORT SPECIALTIES**

- Body-temperature testing
- Ingress control for employees, visitors and vendors
- Security screenings
- Fit-for-duty assessments
- Cleaning and disinfecting services
  - o High-contact or traffic areas
  - o Work areas
  - o Office areas
  - o Vehicles
- Waste management
- Shipping and receiving management
- In-house laundry services