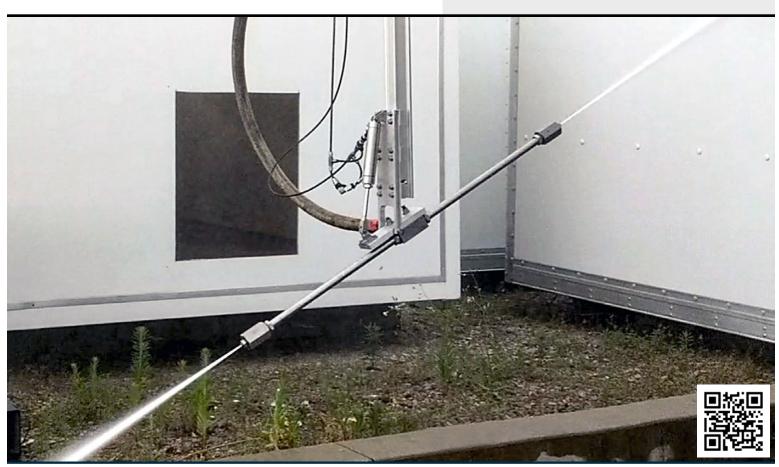

## Teetering Dual-Axis Boiler Cleaner

Safe, efficient and precise method to clean mud drum and steam drum boiler tube lanes.

Utilizes a 20k psi water jet with two customized 2D and 3D heads.

Useful in any circumstance that requires a span of up to 40 feet and limited support-placement options.

## **FEATURES**

- Spans up to 40 feet without center supports
- Flow of 20,000 psi up to 80 gpm
- · Pneumatically powered
- X-Y positioning with multiple cleaning heads
- · No entry required for setup or removal
- Custom cleaning heads for specialty cleaning needs