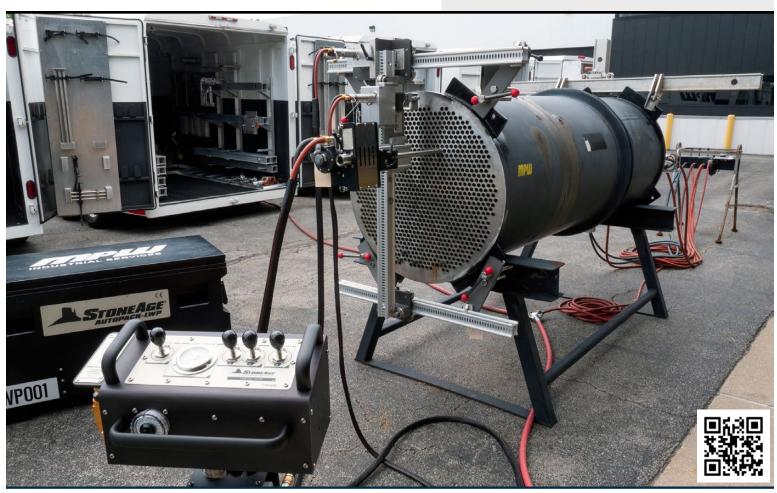

## Semi-Automated Tube ID Cleaning

Latest technology for hands-free heat exchanger and fin fan ID cleaning.

Constant and consistent clean throughout the entire length of the tube.

Designed to run single, double or triple lances, offering a safe and efficient clean under the toughest of conditions.

## **FEATURES**

- Systems can be used with pressures from 10K to 40K psi
- Multiple lance sizes can be used without modification
- · Lightweight and easy to set up and run
- Adjustable feed and return rates for consistent cleanings
- Can be set up for horizontal or vertical applications

## **BENEFITS**

- Remotely operated, removing operators from the line of fire
- Reduces personnel needs, lowering cost
- Reliable, consistent cleaning improves exchanger efficiencies
- Proven reliability in the toughest environments