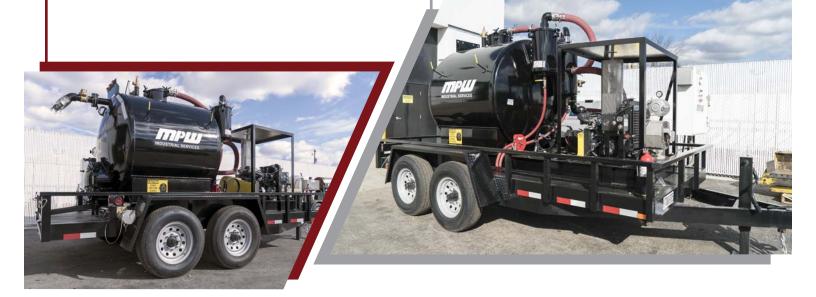

# Mini Vacuum Unit

MPW's Mini Vacuum Unit provides an alternative to traditional vacuum systems by utilizing an increased power level and capacity.

### **Description and Use**

The Mini Vacuum Unit is a trailer-mounted, propane-powered, wet-vacuum system. The units are set up with a reversible-airflow system for pressurized off-loading, which uses a 2-to-4-inch suction hose. The engine is a three-cylinder LP gas-powered engine. The pump, which is rotary vane and oil injected, is capable of displacement up to 360 cubic feet per minute and vacuum levels up to 27-inch Hg. The rotary vane pump is also protected by a stainless steel final filter. Vacuum/pressure gauges are located at the tank and in the final filter housing. The tank has a 12-inch primary shutoff with stainless steel ball to stop the tank from over filling. The tank inlet is 3 inches with a shutoff valve and a 4-inch cam lock. The unit is equipped with a 10-gallon secondary shutoff cyclone separator in case fluid bypasses the tank and primary shutoff. Typical uses: paint/sludge removal, machine sump cleaning and other various wet vacuuming tasks.

#### **Features**

- Trailer mounted
- Propane powered, three-cylinder engine
- Rotary vane vacuum pump with final filter
- Oil-catch silencer
- Overflow protection

#### **Applications**

- Paint booth and machining sumps
- Oil spills
- Trenches and drains